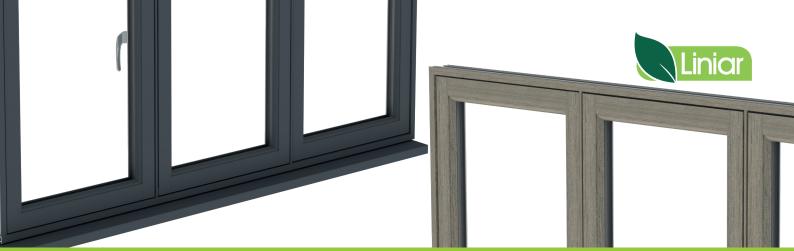

## Why choose Resurgence from Liniar?

- 70mm sash and 80mm frame both feature Liniar's innovative, multi-chambered design, delivering outstanding A+ rated windows
- An external flush finish eliminates the telltale overlap of standard PVCu windows
- A double-rebated weather seal and patented co-extruded bubble gasket eradicate the unsightly external seals found in timber replica windows and ensure a draught-free, weatherproof window
- Triple glazing ready, the Resurgence window system achieves U-values as low as 0.9 W/m<sup>2</sup>K for excellent energy efficiency
- Designed to match the rest of the Liniar range, Resurgence features fully foiled glazing areas to both outer frame and transom profiles, adding authenticity – even when the window is open